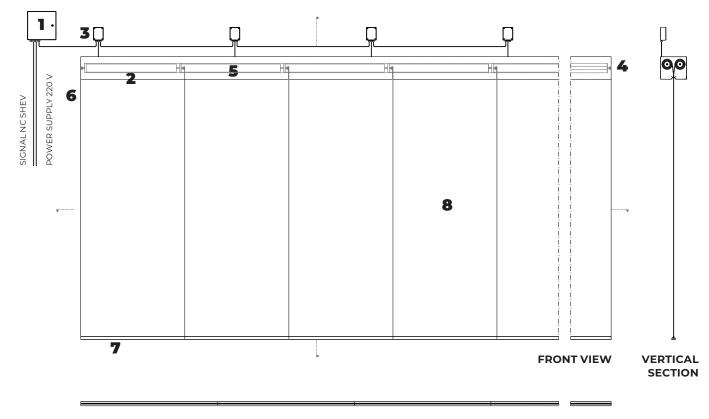

# SIDE GUIDES INSTALLATION

BACK WALL

SIDE WALL

HORIZONTAL SECTION

- control panel CBM tubular motor 24 V 1.
- 2.
- 3. CRM electronic control board
- 4. galvanized steel headbox
- galvanized steel roller 5.
- galvanized steel side guides 6.
- 7. galvanized steel or aluminum bottom bar
- 8. smoke and fire resistant fabric