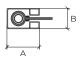

# **SIDE GUIDES**

STANDARD SIDE GUIDES SCREW A: 80-100 mm B: 50-50 mm

**BOTTOM BAR** 

A B

**GALVANIZED STEEL** A: 55 mm B: 47 mm