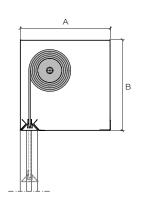

Note: other requirements and customized solutions on demand.

HEADBOX

**SINGLE ROLLER** A: 180-260 mm B: 180-260 mm

**MULTI ROLLER VERTICAL** A: 190-270 mm B: 300-500 mm

**MULTI ROLLER HORIZONTAL** A: 250-400 mm B: 170-260 mm