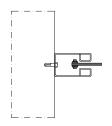

# SIDE GUIDES INSTALLATION

BACK WALL

SIDE WALL

HORIZONTAL SECTION

- control panel CBM tubular motor 24 V 1.
- 2.
- 3. CRM electronic control board
- 4. galvanized steel headbox
- galvanized steel roller 5.
- galvanized steel side guides 6.
- 7. galvanized steel or aluminum bottom bar
- 8. smoke and fire resistant fabric