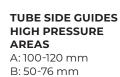

# **SIDE GUIDES**

STANDARD SIDE GUIDES SCREW A: 80-100 mm B: 50-50 mm

**BOTTOM BAR** 

A B

**GALVANIZED STEEL** A: 55 mm B: 47 mm