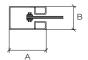

# **SIDE GUIDES**

STANDARD SIDE GUIDES SCREW A: 80-100 mm B: 50-50 mm

**BOTTOM BAR** 

A B

**GALVANIZED STEEL** A: 55 mm B: 47 mm