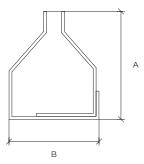

Note: other requirements and customized solutions on demand.

HEADBOX

**SINGLE ROLLER** A: 180-260 mm B: 180-260 mm

**MULTI ROLLER VERTICAL** A: 190-270 mm B: 300-500 mm

**MULTI ROLLER HORIZONTAL** A: 250-400 mm B: 170-260 mm