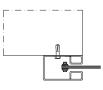

# SIDE GUIDES INSTALLATION

BACK WALL

SIDE WALL

HORIZONTAL SECTION

- control panel CBM tubular motor 24 V 1.
- 2.
- 3. CRM electronic control board
- 4. galvanized steel headbox
- galvanized steel roller 5.
- galvanized steel side guides 6.
- 7. galvanized steel or aluminum bottom bar
- 8. smoke and fire resistant fabric