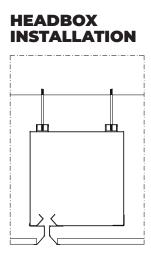

| HEADBOX     | Galvanized Steel headbox 1.2 mm thickness with different possibilities to adapt<br>to different architectural spaces, and maintenance requirements.<br>Dimensions of the headbox vary depending on the width and height of the<br>curtain. |
|-------------|--------------------------------------------------------------------------------------------------------------------------------------------------------------------------------------------------------------------------------------------|
| SIDE GUIDES | Galvanized Steel from 1.5 to 3 mm thickness and different dimensions depending on width and height of the curtain.                                                                                                                         |

# SIDE GUIDES INSTALLATION

BACK WALL

SIDE WALL

HORIZONTAL SECTION

- control panel CBM tubular motor 24 V 1.
- 2.
- 3. CRM electronic control board
- 4. galvanized steel headbox
- galvanized steel roller 5.
- galvanized steel side guides 6.
- 7. galvanized steel or aluminum bottom bar
- 8. smoke and fire resistant fabric