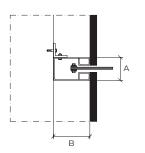

Note: other requirements and customized solutions on demand.

HEADBOX

**SINGLE ROLLER** A: 180-260 mm B: 180-260 mm

**MULTI ROLLER VERTICAL** A: 190-270 mm B: 300-500 mm

**MULTI ROLLER HORIZONTAL** A: 250-400 mm B: 170-260 mm

# **SIDE GUIDES**

STANDARD SIDE GUIDES SCREW A: 80-100 mm B: 50-50 mm

**BOTTOM BAR** 

A B

**GALVANIZED STEEL** A: 55 mm B: 47 mm

#### ALUMINUM

A: 33 mm B: 48 mm

HANGING FALSE CEILING

WALL

TOP CEILING