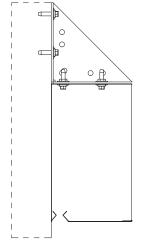

# SIDE GUIDES INSTALLATION

BACK WALL

SIDE WALL

HORIZONTAL SECTION

- control panel CBM tubular motor 24 V 1.
- 2.
- 3. CRM electronic control board
- 4. galvanized steel headbox
- galvanized steel roller 5.
- galvanized steel side guides 6.
- 7. galvanized steel or aluminum bottom bar
- 8. smoke and fire resistant fabric