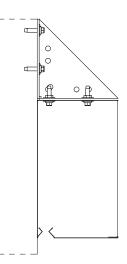

## **HEADBOX FIXING**

HANGING FALSE CEILING

WALL

**BOTTOM BAR** 

**ALUMINUM** A: 33 mm B: 48 mm

HORIZONTAL SECTION

- 1.
- control panel CBM tubular motor 24 V 2. 3. 4.
- CRM electronic control board galvanized steel headbox
- 5. galvanized steel roller
- 6. smoke resistant fabric7. aluminum bottom bar