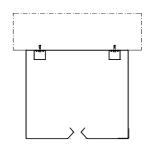

## **HEADBOX FIXING**

HANGING FALSE CEILING

WALL

**BOTTOM BAR** 

**ALUMINUM** A: 33 mm B: 48 mm

HORIZONTAL SECTION

- 1.
- control panel CBM tubular motor 24 V 2. 3. 4.
- CRM electronic control board galvanized steel headbox
- 5. galvanized steel roller
- 6. smoke resistant fabric7. aluminum bottom bar