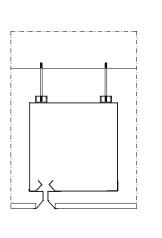

## **HEADBOX FIXING**

HANGING FALSE CEILING

WALL

**BOTTOM BAR** 

**ALUMINUM** A: 33 mm B: 48 mm

HORIZONTAL SECTION

- 1.
- control panel CBM tubular motor 24 V 2. 3. 4.
- CRM electronic control board galvanized steel headbox
- 5. galvanized steel roller
- 6. smoke resistant fabric7. aluminum bottom bar