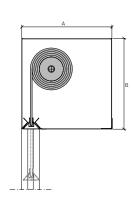

Note: other requirements and customized solutions on demand.

HEADBOX

**SINGLE ROLLER** A: 180-260 mm B: 180-260 mm

**MULTI ROLLER VERTICAL** A: 190-270 mm B: 300-500 mm

**MULTI ROLLER HORIZONTAL** A: 250-400 mm B: 170-260 mm