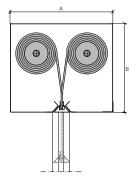

Note: other requirements and customized solutions on demand.

HEADBOX

**SINGLE ROLLER** A: 180-260 mm B: 180-260 mm

**MULTI ROLLER VERTICAL** A: 190-270 mm B: 300-500 mm

**MULTI ROLLER HORIZONTAL** A: 250-400 mm B: 170-260 mm