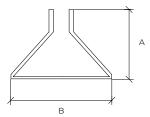

Note: other requirements and customized solutions on demand.

HEADBOX

**SINGLE ROLLER** A: 180-260 mm B: 180-260 mm

**MULTI ROLLER VERTICAL** A: 190-270 mm B: 300-500 mm

**MULTI ROLLER HORIZONTAL** A: 250-400 mm B: 170-260 mm