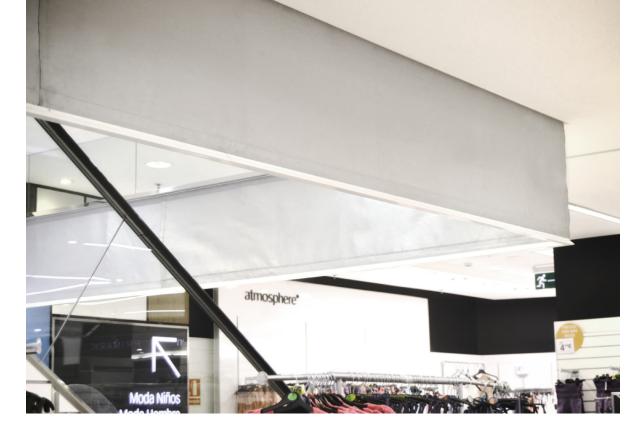

## DESCRIPTION

BACHSMOKE DA is an Automatic Smoke Curtain that in the case of fire, limits and controls the movement of smoke, with DA classification.

The curtain is composed by: fiberglass fabric with polyurethane coating on both sides seamed with high resistant kevlar wire and fixed to a steel roller of 78 mm of diameter. Galvanized steel headbox and aluminum profile bottom bar. All the system is driven by a 24 V tubular motor and controlled by an electronic board, CRM (Control and Regulation for Motor) with special *Gravity Fail Safe System*.

## CLASSIFICATION

DA

| OPERATION  | The system can be activated by a SHEV, fire alarm contact, internal fire and smoke detection devices, or manual emergency buttons. In the event of a fire, the Control Panel (CBM), receives the signal alarm, and the automatic curtain deploys automatically, with controlled and safe constant speed of descent even following total power loss on all curtains. If there is a false alarm the curtains return to stand-by position automatically after reset of alarm from main Fire Management Systems.<br>In case of main power loss, the curtain will remain fully retracted up to 6 hours thanks to the battery back-up system. |
|------------|-----------------------------------------------------------------------------------------------------------------------------------------------------------------------------------------------------------------------------------------------------------------------------------------------------------------------------------------------------------------------------------------------------------------------------------------------------------------------------------------------------------------------------------------------------------------------------------------------------------------------------------------|
| FABRIC     | The fiberglass fabric resists up to 600°C. The polyurethane coating on both sides guarantees mechanical stability when handling the fabric not only in the sewing process but also during the installation. All seams are done with high resistance Kevlar wire.                                                                                                                                                                                                                                                                                                                                                                        |
| HEADBOX    | Galvanized Steel headbox 1,2mm thickness with different possibilities to adapt<br>to different architectural spaces, and maintenance requirements.<br>Dimensions of the headbox vary depending on width and height of the curtain.                                                                                                                                                                                                                                                                                                                                                                                                      |
| ROLLER     | Galvanized Steel of 1,5 mm thickness and 78 mm diameter.<br>Special slide system for fixing the fabric.                                                                                                                                                                                                                                                                                                                                                                                                                                                                                                                                 |
| BOTTOM BAR | Aluminum profile RAL 9003 white painted of 1,8 mm thickness.                                                                                                                                                                                                                                                                                                                                                                                                                                                                                                                                                                            |