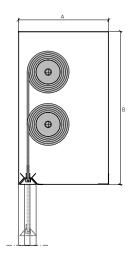

Note: other requirements and customized solutions on demand.

HEADBOX

**SINGLE ROLLER** A: 180-260 mm B: 180-260 mm

**MULTI ROLLER VERTICAL** A: 190-270 mm B: 300-500 mm

**MULTI ROLLER HORIZONTAL** A: 250-400 mm B: 170-260 mm