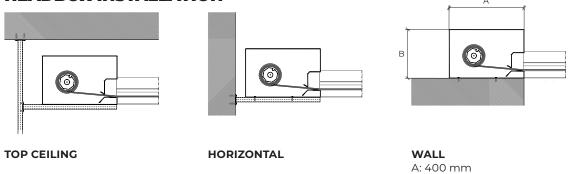

ONAL EXTRAS

RAL coating: headbox, side guides, bottom bar.

**Stainless steel elements:** headbox, side guides, bottom bar, screws, rivets. **Headbox:** customized set-up for specific architectural or special operational

requirements.

 $\textbf{Side guides:} \ \text{customized set-up for specific architectural or special operational} \\$ 

requirements.

Electric motor: special 24 V motors up to 80 Nm without CRM. Special 230 V  $\,$ 

motors up to 120 Nm without CRM.

**CBM control panel:** special design in one control panel, additional information output, micro switches, communication with other devices, special battery backup, possibility of delaying curtain deployment.

**Note:** other requirements and customized solutions on demand.



# **SECTION**



# **HEADBOX INSTALLATION**



B: 260 mm

# **SIDE GUIDE INSTALLATION**



# **COUNTERWEIGHT**







SIDE VIEW

- 1. control panel CBM
- tubular motor 24 V
  galvanized steel headbox
- galvanized steel roller
- 5. galvanized steel side guides
- 6. galvanized steel bottom bar7. fire resistant fabric
- 8. CRM motor regulation box