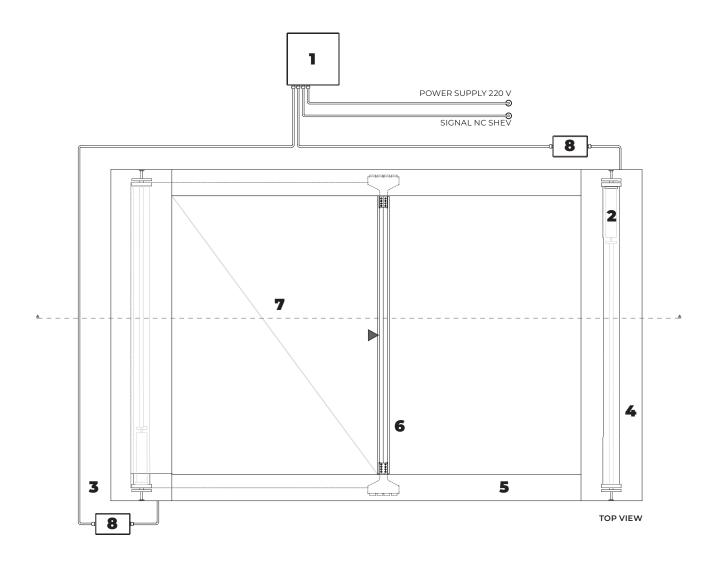

# **COUNTERWEIGHT**

SIDE VIEW

- 1. control panel CBM
- tubular motor 24 V
  galvanized steel headbox
- galvanized steel roller
- 5. galvanized steel side guides
- 6. galvanized steel bottom bar7. fire resistant fabric
- 8. CRM motor regulation box