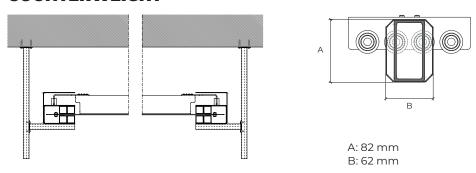

# **COUNTERWEIGHT**

SIDE VIEW

- 1. control panel CBM
- tubular motor 24 V
  galvanized steel headbox
- galvanized steel roller
- 5. galvanized steel side guides
- 6. galvanized steel bottom bar7. fire resistant fabric
- 8. CRM motor regulation box