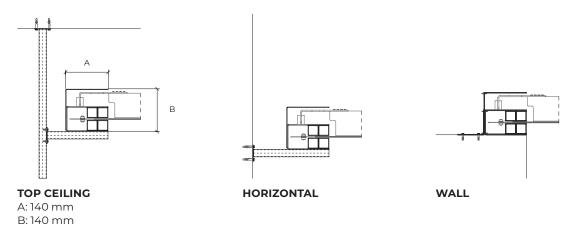

es, bottom bar.

**Stainless steel elements:** headbox, side guides, bottom bar, screws, rivets. **Headbox:** customized set-up for specific architectural or special operational

requirements.

 $\textbf{Side guides:} \ \text{customized set-up for specific architectural or special operational} \\$ 

requirements.

Electric motor: special 24 V motors up to 80 Nm without CRM. Special 230 V  $\,$ 

motors up to 120 Nm without CRM.

**CBM control panel:** special design in one control panel, additional information output, micro switches, communication with other devices, special battery backup, possibility of delaying curtain deployment.

**Note:** other requirements and customized solutions on demand.



# **SECTION**



# **HEADBOX INSTALLATION**



B: 260 mm

# **SIDE GUIDE INSTALLATION**



# **COUNTERWEIGHT**







SIDE VIEW

- 1. control panel CBM
- tubular motor 24 V
  galvanized steel headbox
- galvanized steel roller
- 5. galvanized steel side guides
- 6. galvanized steel bottom bar7. fire resistant fabric
- 8. CRM motor regulation box