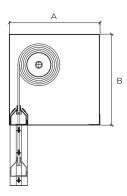

for specific architectural or special operational requirements.</li> <li>Electric motor: special 24 V motors up to 80 Nm without CRM; special 230 V motors up to 120 Nm without CRM.</li> <li>CRM: customized board for high speed deployment.</li> <li>CBM control panel: special designs up to 48 motors in one control panel, additional information output, micro switches, communication with other devices, special battery backup, possibility of delaying curtain deployment.</li> <li>Escape button: pushing this button the curtain goes up and the user can escape through the opening, the curtain deploys 30s later automatically.</li> <li>Emergency button: pushing this button the curtain deploys immediately.</li> </ul> |

Note: other requirements and customized solutions on demand.



### **HEADBOX**



**SINGLE ROLLER** A: 180-260 mm B: 180-260 mm

# **HEADBOX INSTALLATION**







HANGING FALSE CEILING

WALL

TOP CEILING

# SIDE GUIDES INSTALLATION









TUBE SIDE GUIDES



**HIDDEN** A: 50-76 mm B: 80-120 mm

SIDE WALL

SCREW SIDE GUIDES

#### **BOTTOM BAR**







- control panel CBM
   tubular motor 24 V
- **3.** CRM electronic control board
- **4.** galvanized steel headbox
- 5. galvanized steel roller

BACH \_

- galvanized steel side guides
   galvanized steel bottom bar
- **8.** fire resistant fabric
- 9. emergency button

## **EVACUATION SYSTEM**