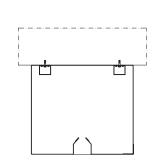

c motor: special 24 V motors up to 80 Nm without CRM; special 230 V motors up to 120 Nm without CRM.</li> <li>CRM: customized board for high speed deployment.</li> <li>CBM control panel: special designs up to 48 motors in one control panel, additional information output, micro switches, communication with other devices, special battery backup, possibility of delaying curtain deployment.</li> <li>Escape button: pushing this button the curtain goes up and the user can escape through the opening, the curtain deploys 30s later automatically.</li> <li>Emergency button: pushing this button the curtain deploys immediately.</li> </ul> |

Note: other requirements and customized solutions on demand.



### **HEADBOX**



**SINGLE ROLLER** A: 180-260 mm B: 180-260 mm

# **HEADBOX INSTALLATION**







HANGING FALSE CEILING

WALL

TOP CEILING

# SIDE GUIDES INSTALLATION









TUBE SIDE GUIDES



**HIDDEN** A: 50-76 mm B: 80-120 mm

SIDE WALL

SCREW SIDE GUIDES

#### **BOTTOM BAR**







- control panel CBM
   tubular motor 24 V
- **3.** CRM electronic control board
- **4.** galvanized steel headbox
- 5. galvanized steel roller

BACH \_

- galvanized steel side guides
   galvanized steel bottom bar
- **8.** fire resistant fabric
- 9. emergency button

## **EVACUATION SYSTEM**