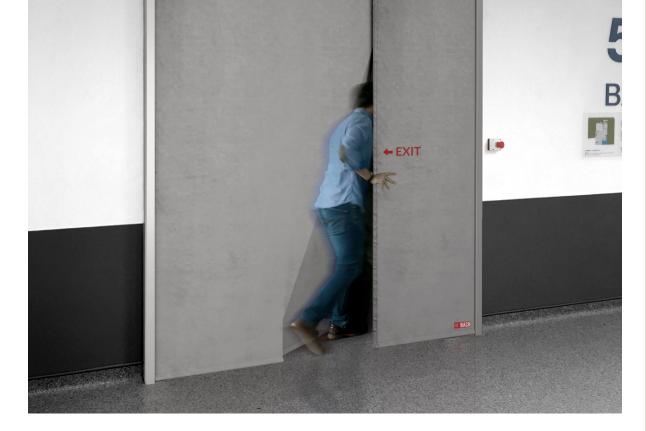

## **EVACUATION SYSTEM**

#### DESCRIPTION

BACHFIRE EGRESS is an Automatic Fire Curtain that in the case of fire, limits and controls the fire, with classification E 120, with an integrated door that allows the evacuation of people.