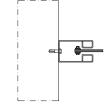

# SIDE GUIDES INSTALLATION

TUBE SIDE GUIDES

**HIDDEN** A: 50-76 mm B: 80-120 mm

SIDE WALL

SCREW SIDE GUIDES