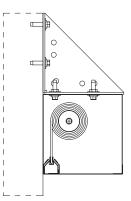

# SIDE GUIDES INSTALLATION

TUBE SIDE GUIDES

**HIDDEN** A: 50-76 mm B: 80-120 mm

SIDE WALL

SCREW SIDE GUIDES