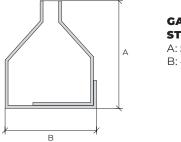

pecial designs up to 48 motors in one control panel, additional information output, micro switches, communication with other devices, special battery backup, possibility of delaying curtain deployment.</li> <li>Escape button: pushing this button the curtain goes up and the user can escape through the opening, the curtain deploys 30s later automatically.</li> <li>Emergency button: pushing this button the curtain deploys immediately.</li> </ul> |

Note: other requirements and customized solutions on demand.



### **HEADBOX**



**SINGLE ROLLER** A: 180-260 mm B: 180-260 mm

# **HEADBOX INSTALLATION**







HANGING FALSE CEILING

WALL

TOP CEILING

# SIDE GUIDES INSTALLATION









TUBE SIDE GUIDES



**HIDDEN** A: 50-76 mm B: 80-120 mm

SIDE WALL

SCREW SIDE GUIDES

#### **BOTTOM BAR**







- control panel CBM
   tubular motor 24 V
- **3.** CRM electronic control board
- **4.** galvanized steel headbox
- 5. galvanized steel roller

BACH \_

- galvanized steel side guides
   galvanized steel bottom bar
- **8.** fire resistant fabric
- 9. emergency button

## **EVACUATION SYSTEM**