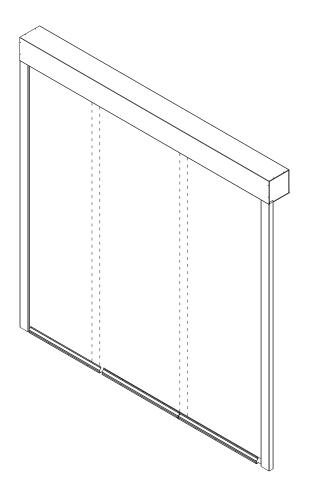

opening, the curtain deploys 30s later automatically.</li> <li>Emergency button: pushing this button the curtain deploys immediately.</li> </ul> |

Note: other requirements and customized solutions on demand.



### **HEADBOX**



**SINGLE ROLLER** A: 180-260 mm B: 180-260 mm

# **HEADBOX INSTALLATION**







HANGING FALSE CEILING

WALL

TOP CEILING

# SIDE GUIDES INSTALLATION









TUBE SIDE GUIDES



**HIDDEN** A: 50-76 mm B: 80-120 mm

SIDE WALL

SCREW SIDE GUIDES

#### **BOTTOM BAR**







- control panel CBM
   tubular motor 24 V
- **3.** CRM electronic control board
- **4.** galvanized steel headbox
- 5. galvanized steel roller

BACH \_

- galvanized steel side guides
   galvanized steel bottom bar
- **8.** fire resistant fabric
- 9. emergency button

## **EVACUATION SYSTEM**