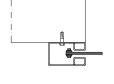

# SIDE GUIDES INSTALLATION

TUBE SIDE GUIDES

**HIDDEN** A: 50-76 mm B: 80-120 mm

SIDE WALL

SCREW SIDE GUIDES