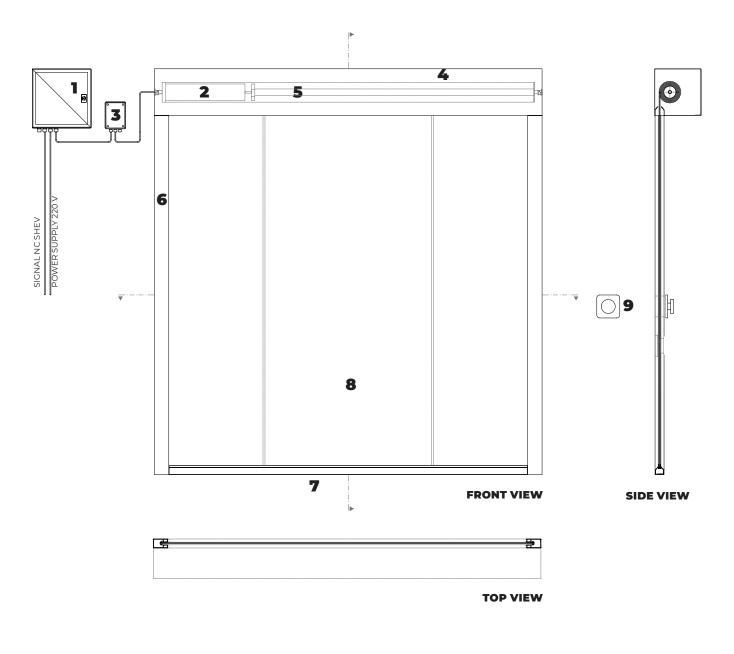

#### **BOTTOM BAR**

- control panel CBM
   tubular motor 24 V
- **3.** CRM electronic control board
- **4.** galvanized steel headbox
- 5. galvanized steel roller

BACH \_

- galvanized steel side guides
   galvanized steel bottom bar
- **8.** fire resistant fabric
- 9. emergency button