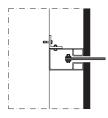

# SIDE GUIDES INSTALLATION

TUBE SIDE GUIDES

**HIDDEN** A: 50-76 mm B: 80-120 mm

SIDE WALL

SCREW SIDE GUIDES