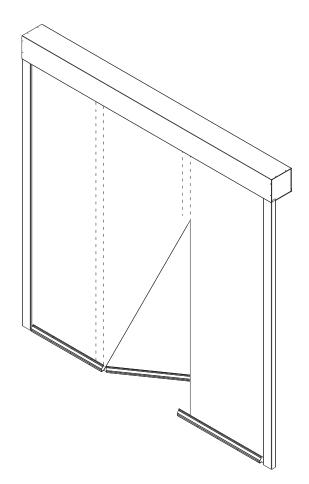

#### DESCRIPTION

BACHFIRE EGRESS is an Automatic Fire Curtain that in the case of fire, limits and controls the fire, with classification E 120, with an integrated door that allows the evacuation of people.

## **EVACUATION SYSTEM**